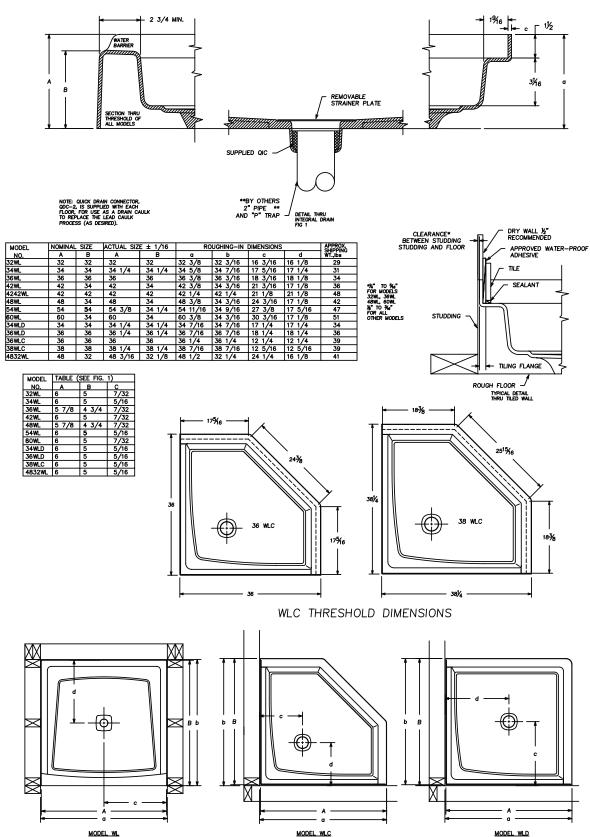

The shoulder shall be note less than 3 1/16" high or less than 1 1/2" wide. The tilting flange shall extend not less than 1 1/2" above the shoulder and shall be not less than 1" higher than the threshold providing an integrally molded water barrier. The threshold shall be not less than 4 3/4" high (see following table).

| Model  | Size                     |
|--------|--------------------------|
| 32WL   | 32"x32"                  |
| 34WL   | 34"x34"                  |
| 36WL   | 36"x36"                  |
| 42WL   | 42"x34"                  |
| 4242WL | 42" x 42"                |
| 48WL   | 48"x34"                  |
| 4832WL | 48"x32"                  |
| 54WL   | 54"x34"                  |
| 60WL   | 60"x34"                  |
| 34WLD  | 34"x34" Double Threshold |
| 36WLC  | 36"x36" Neo-Corner       |
| 36WLD  | 36"x36" Double Threshold |
| 38WLC  | 38"x38" Neo-Corner       |

**IMPORTANT:** Roughing-in dimensions may vary ½" and are subject to change or cancellation without prior notice. No responsibility is assumed for use of superseded or voided leaflets.