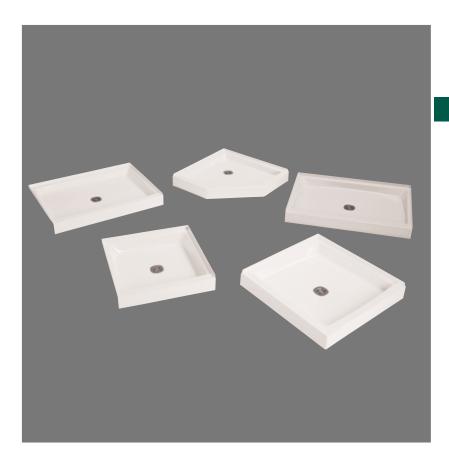

### Cascade™ Shower Receptors

Cascade shower floor shall be the type as manufactured by Fiat Products. Molding shall be done in matched metal dies, resulting in a one piece homogenous product. A permanent slip resistant surface shall also be integrally molded so that it will neither trap nor impede the flow of water.

- · Available in single and double threshhold and neo-corner
- One-piece with 11/2" water retention tiling flange
- Durable molded stone construction
- Slip resistant surface
- Integral molded drain with plastic strainer